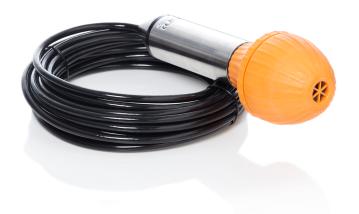

### **Specifications**

CaNaRy is a unique sulfur hydrogen meter.

CaNaRy is designed for installation in pumping stations and other sewage related applications.

CaNaRy is a Danish developed and produced product, and comply with all specifications for electronics components, for installation in harsh environments.

## **CaNaRy Functions**

CaNaRy measures hydrogen sulphide content in gaseous form with a measuring range from 0-300ppm and converts this into a standard 4-20mA signal.

The measuring cell is calibrated from the factory and do not need calibration again throughout the entire lifetime of the cell.