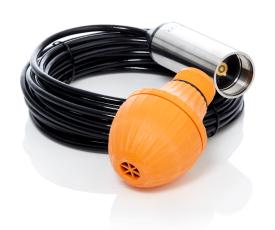

### **Specifications**

CaNaRy is a unique sulfur hydrogen meter.

CaNaRy is designed for installation in pumping stations and other sewage related applications.

CaNaRy is a Danish developed and produced product, and comply with all specifications for electronics components, for installation in harsh environments.

## **CaNaRy Functions**

CaNaRy measures hydrogen sulphide content in gaseous form with a measuring range from 0-300ppm and converts this into a standard 4-20mA signal.

The measuring cell is calibrated from the factory and do not need calibration again throughout the entire lifetime of the cell.